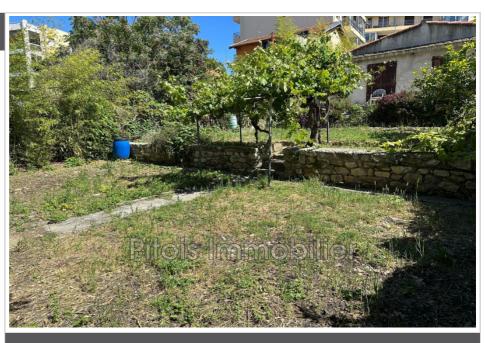

## 390 000 €

Buying land Surface : 391 m<sup>2</sup>

Field appearance : flat

Features : Calm, Fenced

## Land 1663 Antibes

Rare opportunity in Antibes – Building plot of 390 m² Located in the heart of Antibes, this building plot represents an exceptional opportunity for your real estate project. Fully fenced, it benefits from direct access to the road network as well as the main utilities: water, electricity, and sanitation. Its ideal location, close to schools and public transport, and just a stone's throw from the train station, makes it a prime location for your residence. Offered at the attractive price of €390,000, this land combines potential, practicality and strategic location. Don't miss this opportunity! Contact us today for more information or to arrange a viewing.