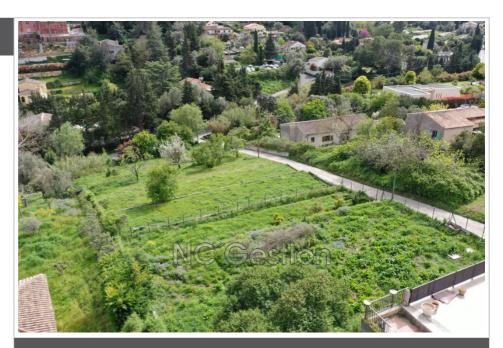

## 525 000 €

**Buying land** 

Surface: 1838 m²

Field appearance : Arboré

**Exposition** : Sud **View** : Dégagée

Features : Calm, Marked

## Land 50 Antibes

Antibes - Saint Maymes sector - Very rare for sale! Land of 1838 m² facing south and quiet with a clear view. Possibility of building a house of approximately 220 m² with double garage as in the photos that the architect imagined! Information on the risks to which this property is exposed is available on the Géorisks website: www.georisks.gouv.fr