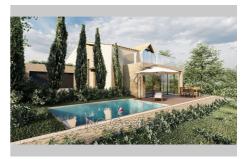

## Land 50 Antibes

Antibes - Saint Maymes sector - Very rare for sale! Land of 1838 m² facing south and quiet with a clear view. Possibility of building a house of approximately 220 m² with double garage as in the photos that the architect imagined! Information on the risks to which this property is exposed is available on the Géorisks website: www.georisks.gouv.fr