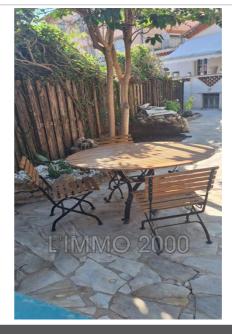

Features : Calm

1 bedroom

1 show er

1 WC

1 parking

**Townhouse Juan-les-Pins** 

Villa of character, ideally located for holidays by the sea, quiet area of La Pinède less than 300m from the beaches. The villa has a large outdoor space of 270 m2, both shaded and sunny. Several locations provided to enjoy the sun. A breathtaking view between Mimosa and Pin-Parasol, all in an upscale neighborhood. The ground-floor kitchen will allow you to serve your meals outside in the 2 shaded spaces provided for this purpose. Housing Entrance through the kitchen on the ground floor. The other rooms are elevated (7 steps). Large living room of 25 m2 with 3 bay windows opening onto the balcony. A large bedroom of 15 m2 with cupboards. A small bedroom with a double bed without opening. A bathroom with large shower. the WC is independent. The accommodation is equipped to accommodate 2 young children.