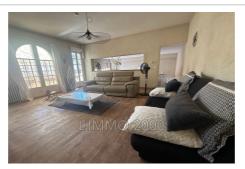

Features : Calm

1 bedroom

1 show er

1 WC

1 parking

**Townhouse Juan-les-Pins** 

Villa of character, ideally located for holidays by the sea, quiet area of La Pinède less than 300m from the beaches. The villa has a large outdoor space of 270 m2, both shaded and sunny. Several locations provided to enjoy the sun. A breathtaking view between Mimosa and Pin-Parasol, all in an upscale neighborhood. The ground-floor kitchen will allow you to serve your meals outside in the 2 shaded spaces provided for this purpose. Housing Entrance through the kitchen on the ground floor. The other rooms are elevated (7 steps). Large living room of 25 m2 with 3 bay windows opening onto the balcony. A large bedroom of 15 m2 with cupboards. A small bedroom with a double bed without opening. A bathroom with large shower. the WC is independent. The accommodation is equipped to accommodate 2 young children.