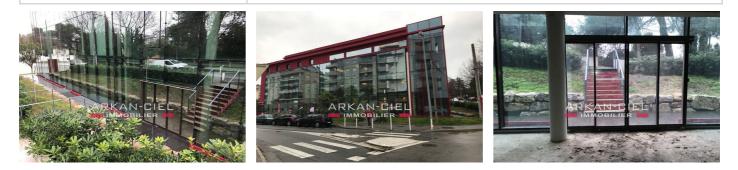

## 490 000 €

Occupational murs local professionnel Surface : 200 m<sup>2</sup>

## Murs local professionnel A580 Antibes

Large Local Commercial or Professional Use Large premises for commercial or professional use of over 200 m<sup>2</sup> ideally located in the district of Nova Antipolis in Antibes, in the heart of a huge commercial area. This room is located on the ground floor of the llex Center building in a very busy area (Carrefour Antibes, line of the future Sophia Antipolis trolley-bus ...). In addition, 4 parking spaces in a secure underground parking. Rare product on the market!