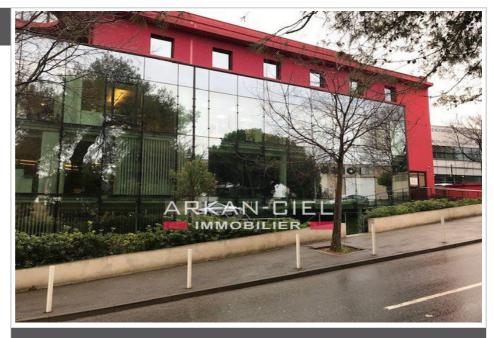

## 490 000 €

Occupational murs local professionnel Surface : 200 m<sup>2</sup>

## Murs local professionnel A580 Antibes

Large Local Commercial or Professional Use Large premises for commercial or professional use of over 200 m<sup>2</sup> ideally located in the district of Nova Antipolis in Antibes, in the heart of a huge commercial area. This room is located on the ground floor of the llex Center building in a very busy area (Carrefour Antibes, line of the future Sophia Antipolis trolley-bus ...). In addition, 4 parking spaces in a secure underground parking. Rare product on the market!