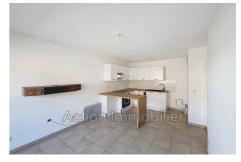

## **Apartment 5714 Antibes**

Come and discover this 35.70 m2 apartment, located in a recent residence from 2010. It benefits from an entrance with storage, a bathroom with toilet, a 12m2 bedroom, and a semi-equipped American kitchen opening onto a 14.75m2 west-facing living room. As an extension of the living room, you will find a 5m2 terrace. A garage in the basement completes this property. General informations :