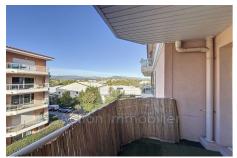

## **Apartment 5714 Antibes**

Come and discover this 35.70 m2 apartment, located in a recent residence from 2010. It benefits from an entrance with storage, a bathroom with toilet, a 12m2 bedroom, and a semi-equipped American kitchen opening onto a 14.75m2 west-facing living room. As an extension of the living room, you will find a 5m2 terrace. A garage in the basement completes this property. General informations :

## 200 000 €

Buying apartment 2 rooms Surface : 35 m<sup>2</sup>

Surface of the living : 14 m<sup>2</sup> Year of construction : 2010 Exposition : Ouest View : Dégagée Hot w ater : Individuelle Inner condition : a refresh Standing : residential Building condition : good

## Features :

Lift, Double Glazing, Secured residence, Calm, Reinforced door

- 1 bedroom
- 1 terrace
- 1 bathroom
- 1 WC
- 1 garage

Energy class (dpe) : C Emission of greenhouse gases (ges) : A

Document non contractuel 03/05/2025 - Prix T.T.C