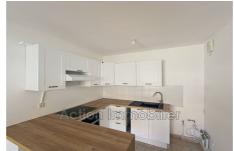

## **Apartment 5714 Antibes**

Come and discover this 35.70 m2 apartment, located in a recent residence from 2010. It benefits from an entrance with storage, a bathroom with toilet, a 12m2 bedroom, and a semi-equipped American kitchen opening onto a 14.75m2 west-facing living room. As an extension of the living room, you will find a 5m2 terrace. A garage in the basement completes this property. General informations :