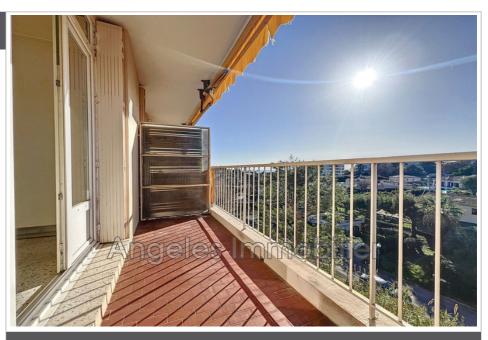

## **Apartment 5 Antibes**

New: Antibes-Fontmerle Charming 2-room apartment on the top floor to refresh in a secure residence. With a surface area of  $45\text{m}^2$ , the apartment is ideally exposed east-west, offering you optimal sunshine throughout the day. It includes a separate fitted kitchen with adjoining loggia, a living room, a spacious bedroom, a shower room, a separate toilet, as well as a quiet terrace. Close to amenities and main roads. Garage option extra (€20,000) The apartment does not have an elevator.