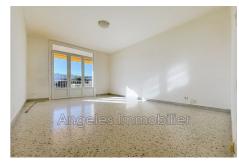

## **Apartment 5 Antibes**

New: Antibes-Fontmerle Charming 2-room apartment on the top floor to refresh in a secure residence. With a surface area of  $45\text{m}^2$ , the apartment is ideally exposed east-west, offering you optimal sunshine throughout the day. It includes a separate fitted kitchen with adjoining loggia, a living room, a spacious bedroom, a shower room, a separate toilet, as well as a quiet terrace. Close to amenities and main roads. Garage option extra (€20,000) The apartment does not have an elevator.