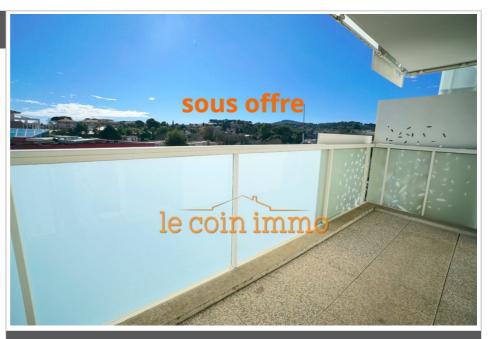

## 214 000 €

**Buying apartment** 

2 rooms

Surface: 40 m²

Surface of the living: 20 m<sup>2</sup> Year of construction: 2015

Exposition : Sud
View : Dégagée
Hot w ater : Collective
Inner condition : good
Standing : residential
Building condition : good

## **Apartment 2334 Antibes**

2-room apartment 40 m2 - terrace - 2 parking spaces - Antibes Combes In a sought-after residential area within a recent residence, a stone's throw from the motorway and the roads leading to Sophia Antipolis, discover this superb 2-room apartment comprising an entrance hall, an open-plan fitted kitchen, a beautiful living room of over 20m2 opening onto the south-facing terrace, a beautiful bedroom with wardrobe, a large bathroom with WC. 2 private parking spaces complete the property. Visit without delay! Don't hesitate to contact us for more information or a visit.