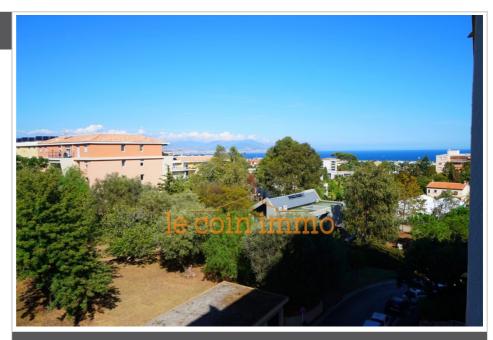

## 270 000 €

**Buying apartment** 

4 rooms

Surface: 68 m²

Surface of the living: 20 m² Year of construction: 1970 Exposition: Est ouest

View : Mer

Hot water: Collective Inner condition: a refresh Standing: residential

## **Apartment 2238 Antibes**

In a quiet and landscaped closed residence with caretaker. Apartment T4, 66.80m<sup>2</sup> + cellar + private parking Entrance, separate kitchen, living room, 3 bedrooms, bathroom, separate toilet. Ideal shared accommodation or rental investment. First purchase.