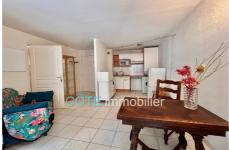

## Apartment 1888 Antibes

Neighborhood in the center / port! beautiful 2-room apartment of 35 m2 ideally located in a secure 2002 building with lift. Kitchen open to living space and terrace of 5 m<sup>2</sup>. A beautiful bedroom with closet - A shower room / WC - Close to shops, the transport port and the sea. Ideal: rental investment / pied à terre / main residence / first purchase. Parking option in addition 20,000 euros. General informations : Annual current expenses 1 080 € Well condominium 250 000 € fees included