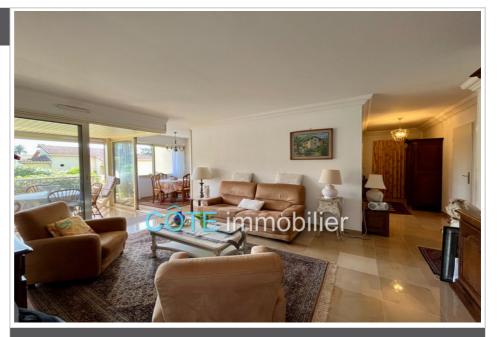

## Apartment 1887 Antibes

EXCLUSIVE Antibes sector Ponteil, llette, on foot from the beaches of Salis and all the shops, while being in a quiet and residential street, come and discover this beautiful 2-room apartment of around 60m<sup>2</sup> in absolute calm, without vis- notice. Located on the 1st floor in a small condominium, it consists of a beautiful entrance, a living room opening onto a beautiful East-facing terrace opening onto a green environment, a semi-open kitchen with a nice dining area. On the sleeping side, you will find a beautiful bedroom with a beautiful built-in cupboard, a separate toilet and a bathroom with window. For your comfort, a beautiful garage with possibility of storage in the basement. General informations : Annual current expenses 3 156 € Well condominium 40 lots in the condominium 495 000 € fees included