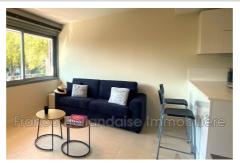

## Apartment 45 Antibes

Located in the sought-after llette district of Antibes, this magnificent 44 m<sup>2</sup> 2-room apartment features a 24 m<sup>2</sup> living area. Its west-facing exposure offers beautiful natural light throughout the year. It has a fully fitted American kitchen (washing machine, dryer, dishwasher, oven, hob, fridge-freezer and plenty of storage space), a very comfortable bedroom (160cm storage bed), a bathroom and a separate toilet. The building is new and secure, with an elevator, double glazing, and underground parking. The property is rented fully furnished and in excellent interior condition. The apartment meets disabled access standards, making it ideal for all types of people. (the provision for charges with annual adjustment based on consumption includes: cold water, heating and air conditioning). Available on 06/10/2025.