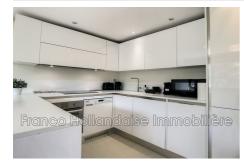

## Apartment 45 Antibes

Located in the sought-after llette district of Antibes, this magnificent 44 m<sup>2</sup> 2-room apartment features a 24 m<sup>2</sup> living area. Its west-facing exposure offers beautiful natural light throughout the year. It has a fully fitted American kitchen (washing machine, dryer, dishwasher, oven, hob, fridge-freezer and plenty of storage space), a very comfortable bedroom (160cm storage bed), a bathroom and a separate toilet. The building is new and secure, with an elevator, double glazing, and underground parking. The property is rented fully furnished and in excellent interior condition. The apartment meets disabled access standards, making it ideal for all types of people. (the provision for charges with annual adjustment based on consumption includes: cold water, heating and air conditioning). Available on 06/10/2025.