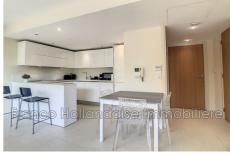

## Apartment 45 Antibes

Located in the sought-after llette district of Antibes, this magnificent 44 m<sup>2</sup> 2-room apartment features a 24 m<sup>2</sup> living area. Its west-facing exposure offers beautiful natural light throughout the year. It has a fully fitted American kitchen (washing machine, dryer, dishwasher, oven, hob, fridge-freezer and plenty of storage space), a very comfortable bedroom (160cm storage bed), a bathroom and a separate toilet. The building is new and secure, with an elevator, double glazing, and underground parking. The property is rented fully furnished and in excellent interior condition. The apartment meets disabled access standards, making it ideal for all types of people. (the provision for charges with annual adjustment based on consumption includes: cold water, heating and air conditioning). Available on 06/10/2025.