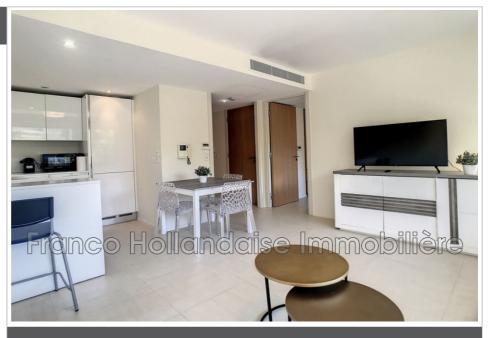

## Apartment 45 Antibes

Located in the sought-after llette district of Antibes, this magnificent 44 m<sup>2</sup> 2-room apartment features a 24 m<sup>2</sup> living area. Its west-facing exposure offers beautiful natural light throughout the year. It has a fully fitted American kitchen (washing machine, dryer, dishwasher, oven, hob, fridge-freezer and plenty of storage space), a very comfortable bedroom (160cm storage bed), a bathroom and a separate toilet. The building is new and secure, with an elevator, double glazing, and underground parking. The property is rented fully furnished and in excellent interior condition. The apartment meets disabled access standards, making it ideal for all types of people. (the provision for charges with annual adjustment based on consumption includes: cold water, heating and air conditioning). Available on 06/10/2025.