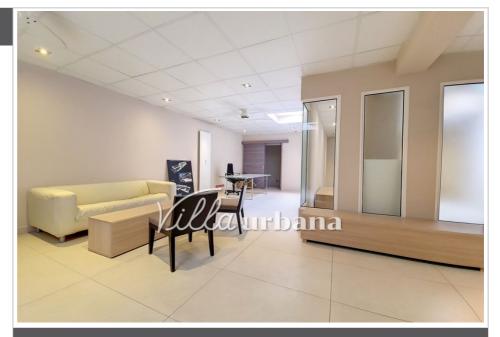

## Study 14 Juan-les-Pins

OFFICE OF 128M<sup>2</sup> - HEART OF THE PINEDE To visit ! This beautiful office of 128m<sup>2</sup> very well located, offers its buyer the possibility of all activities except catering. In spacious and renovated premises, you could accommodate 5 independent offices which benefit from 4 skylights. The entrance to the room has PMR access and is composed of a kitchen and 2 toilets.