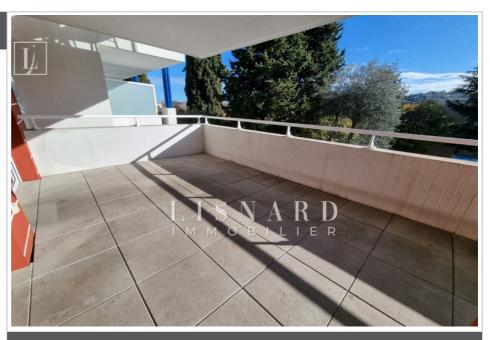

## 235 000 €

**Buying apartment** 

2 rooms

Surface: 45 m²

Surface of the living :  $25 \text{ m}^2$ 

Exposition: Sud est
View: Sans vis à vis
Hot water: Individuelle gaz
Inner condition: good
Building condition: good

## Features:

Lift, Secured residence, Calm, Deep terrace, Electric shutters, Double Glazing, Reinforced door

- 1 bedroom
- 1 terrace
- 1 show er
- 1 garage
- 1 cellar

Energy class (dpe): B

Emission of greenhouse gases (ges): B

## **Apartment 3115 Vallauris**

In a recent, quiet and secure residence, discover this spacious two-room apartment of almost 45 m2 facing south east. On the 1st floor of the residence, this bright apartment consists of a living room with open-plan kitchen,