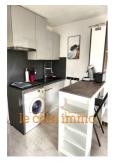

## Apartment 2273 Antibes

Ideal rental investment or first purchase! T2 on the ground floor facing south east including entrance, bedroom, bathroom, separate toilet, fitted kitchen open to living room. Corner apartment with 26m2 terrace giving direct access to the swimming pool park. Absolute calm. Small 4-storey condominium with tennis court, bowling green, ping-pong table. Unobstructed view of the sea. Visitor places. Possibility of acquiring a closed box in addition. Average Breguieres sector near hospital, highway and shops DPE: D General informations : Annual current expenses 1 852 € Well condominium 195 lots in the condominium 179 000 € fees included