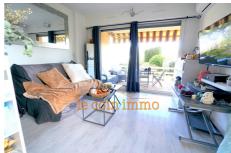

## Apartment 2273 Antibes

Ideal rental investment or first purchase! T2 on the ground floor facing south east including entrance, bedroom, bathroom, separate toilet, fitted kitchen open to living room. Corner apartment with 26m2 terrace giving direct access to the swimming pool park. Absolute calm. Small 4-storey condominium with tennis court, bowling green, ping-pong table. Unobstructed view of the sea. Visitor places. Possibility of acquiring a closed box in addition. Average Breguieres sector near hospital, highway and shops DPE: D General informations : Annual current expenses 1 852 € Well condominium 195 lots in the condominium 179 000 € fees included