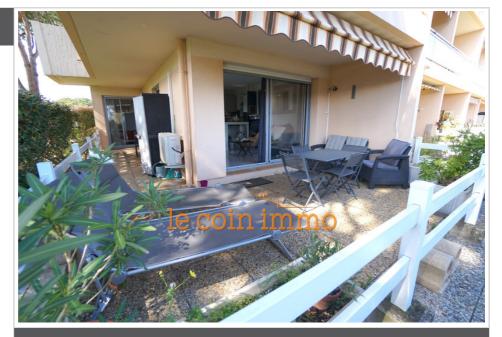

## Apartment 2273 Antibes

Ideal rental investment or first purchase! T2 on the ground floor facing south east including entrance, bedroom, bathroom, separate toilet, fitted kitchen open to living room. Corner apartment with 26m2 terrace giving direct access to the swimming pool park. Absolute calm. Small 4-storey condominium with tennis court, bowling green, ping-pong table. Unobstructed view of the sea. Visitor places. Possibility of acquiring a closed box in addition. Average Breguieres sector near hospital, highway and shops DPE: D General informations : Annual current expenses 1 852 € Well condominium 195 lots in the condominium 179 000 € fees included