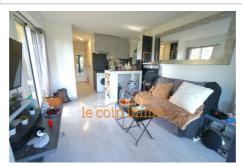

## Apartment 2273 Antibes

Ideal rental investment or first purchase! T2 on the ground floor facing south east including entrance, bedroom, bathroom, separate toilet, fitted kitchen open to living room. Corner apartment with 26m2 terrace giving direct access to the swimming pool park. Absolute calm. Small 4-storey condominium with tennis court, bowling green, ping-pong table. Unobstructed view of the sea. Visitor places. Possibility of acquiring a closed box in addition. Average Breguieres sector near hospital, highway and shops DPE: D General informations : Annual current expenses 1 852 € Well condominium 195 lots in the condominium 179 000 € fees included